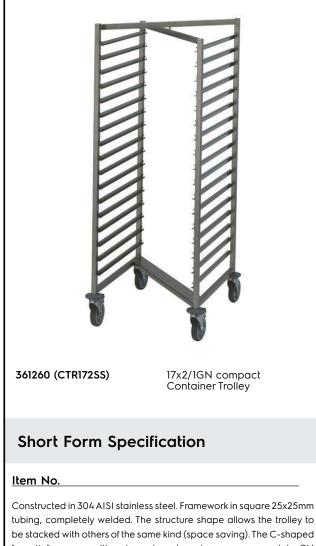

Service Trolleys 17 GN 2/1 Container Trolley -Space saving

"non-tip" runners, with upturn at each end, can accommodate GN containers 2/1, 1/1, 1/2 and 1/3. N. 4 swivelling castors, two with brakes, mm125 in diameter, fitted with plastic bumpers.

### **Main Features**

- Framework in square 25x25 mm tubing, completely welded.
- Equipped with C-shaped "non-tip" runners, with upturn at each end.
- Accomodates 2/1 GN containers.
- 4 pivoting Ø 125 mm wheels, 2 of which with brakes, fitted with plastic bumpers
- Structure allows trolleys to be stacked with other space saving units.

## Service Trolleys 17 GN 2/1 Container Trolley - Space saving