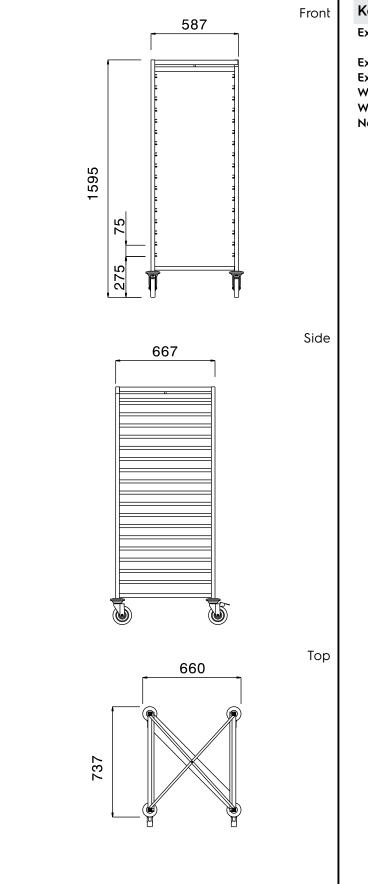

## Key Information:

| External dimensions, Width:  |             |
|------------------------------|-------------|
| 361260 (CTR172SS)            | 660 mm      |
| External dimensions, Depth:  | 737 mm      |
| External dimensions, Height: | 1595 mm     |
| Wheel material:              | Zinc plated |
| Wheel diameter:              | Ø 125       |
| Net weight:                  | 26 kg       |